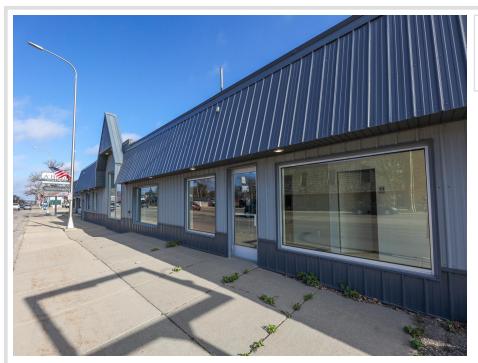

MLS 6753658 Commercial

\$999,900

1213 Broadway Street Alexandria MN 56308

Status: Active

## **Description:**

Finally, prime real estate can be yours in Downtown Alexandria with ample parking and a nearly 10,000 sq ft updated building! Situated on a prominent corner of Broadway Street, this property enjoys maximum exposure to high volumes of foot and vehicular traffic. Current layout and use includes one portion being rented out to an operating business, the 2nd area set up as a banquet room, the third space for catering/kitchen prep and the 4th area is heated shop/warehouse space. With endless opportunities, this building could be perfect for retail, office, health care, restaurant or mixed-use development. Recent updates include: new HVAC systems, parking lot, fenced in parking area, lighting, flooring, walls, electrical, plumbing, fire suppression system and more! Don't miss this rare opportunity to own a prime piece of Alexandria's commercial real estate landscape. Whether you are ready to take your business to the next level and make that move to thriving downtown or are just wanting to invest in premium real estate, this property is not going to be around long!!