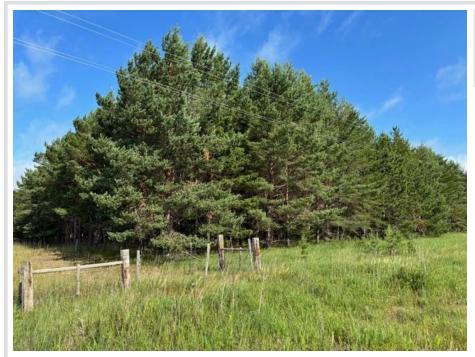

## **Description:**

35 acres of wooded land with about 8 acres of large pines and the balance is smaller planted pines from approx 2016. Fenced on a large portion of the south. Blacktop road frontage on the north and a gravel road runs north and south on the east boundary. All high ground! Easy access and an ideal place for a country home or cabin!