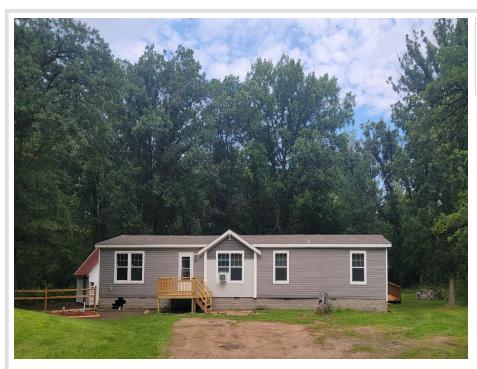

MLS 6753745 Residential

\$249,900

1,810 sq ft 4 bedrooms

1 baths

4247 Crow Wing Circle Pillager MN 56473

Status: Active

## **Description:**

This spacious home sits on a private double lot near the end of a cul-de-sac. Built in 2017, it offers a variety of great updates. The impressive kitchen features granite countertops and a generously sized pantry. All four bedrooms are located on the same level, including a master suite with a walk-in closet and a walk-through bathroom. You'll also find both a living room and a family room with built-in shelving, providing plenty of space to relax or entertain. The home is a work-in-progress with fresh paint throughout, new carpet set to be installed soon, and upcoming new concrete sidewalks. A new natural gas furnace will be installed soon. The property also includes several outbuildings: a large quonset for storage, a small shed, and a chicken coop. With plenty of land, there's room to add your dream garage or pole barn. For even more space, you could also purchase the .5 wooded acres across the road, which is listed separately (MLS #6754201), offering an expansive area for a large building project!