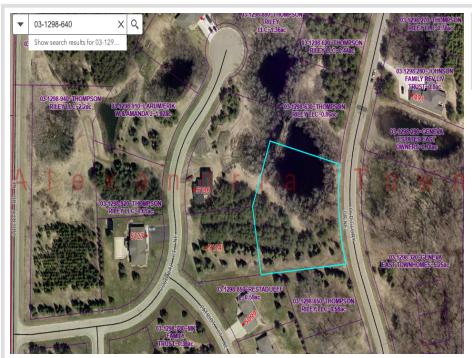

MLS 6753769 Land

\$42,900

1.39 Acres Finished Lot(s)

Lot 19 Block 2 Old Glory Drive NE Alexandria MN 56308

Status: Coming Soon

## **Additional Details:**

Lot Acres 1.39

Lot Dimensions 220x186x150x152x205

School District 206
Taxes \$400
Taxes with Assessments \$400
Tax Year 2025

## **Driving Directions:**

From downtown, head E on Cty 82, then turn left onto Liberty Road. Geneva Estates East will be on your right. There are two entrances into this estate complex. All lots are marked with stakes.