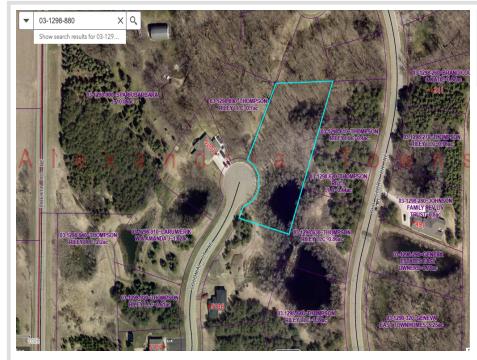

### **Description:**

Home sweet home! These absolutely stunning empty lots offer the ideal mix of natural beauty and modern convenience. Just a quick golf cart ride away is Geneva Golf Club - your own backyard playground - and the mouthwatering cuisine of Geneva Grill. You'll have the freedom to choose your own builder and custom floor plans, all while being minutes from the Central Lakes Trail, charming downtown Alexandria, and the area's beautiful lakes. With natural gas, electricity, city sewer, fiber optic cable, underground utilities, and paved streets already in place, everything is ready for you to bring your dream home to life!

#### Additional Details:

| Lot Acres              | 1.36                   |
|------------------------|------------------------|
| Lot Dimensions         | 150x207x174x399x157x32 |
| School District        | 206                    |
| Taxes                  | \$398                  |
| Taxes with Assessments | \$398                  |
| Tax Year               | 2025                   |

## **Driving Directions:**

From downtown, head E on Cty 82, then turn left onto Liberty Road. Geneva Estates East will be on your right. There are two entrances into this estate complex. All lots are marked with stakes.