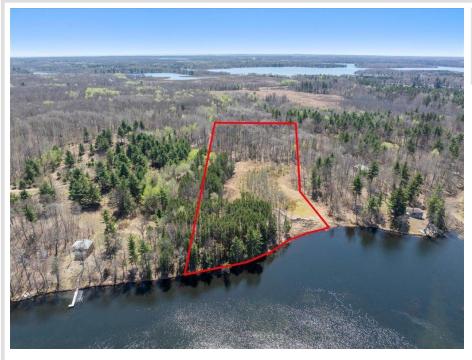

## **Description:**

This 11 acres offering has approximately 440 ft. on private Arbor Lake. This undeveloped parcel features both hard woods and pine trees with approximately 2.6 acres of wetland. Electric does run through property to adjoining properties. Bring your building plans and have a walk about today.