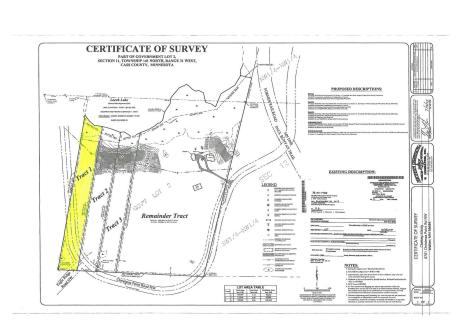

### **Description:**

Affordable Lakeshore Opportunity on Leech Lake – 150' on Shingobee Bay with 4.13 Acres! Here's your chance to own a piece of paradise on the highly sought-after Shingobee Bay of Leech Lake. This affordable, wooded 4.13-acre lot features 150 feet of natural shoreline, offering a peaceful, private setting surrounded by mature trees and the pristine beauty of northern Minnesota. Located just 4 miles from the vibrant lakeside town of Walker, and with all paved roads leading from the property right into town, this location provides the ideal mix of seclusion and accessibility. You're also less than ½ mile (all paved) from the Shingobee Connection Trail to the Paul Bunyan and Heartland State Trails, making it a dream for outdoor enthusiasts with easy access to biking, hiking, and snowmobiling. The property is conveniently located near multiple public access points on Leech Lake, perfect for those who love boating, fishing, and water recreation. Leech Lake is Minnesota's 3rd largest lake, known for its clear waters, scenic shoreline, and exceptional outdoor opportunities. Shingobee Bay offers a peaceful and natural setting—ideal for building your dream home or cabin getaway. And with Walker just minutes away, you'll enjoy great dining, shopping, entertainment, and year-round events without sacrificing the peace and privacy of lake country living. Don't miss this rare opportunity to own on one of Minnesota's most beautiful lakes!

#### Additional Details:

| Lot Acres              | 4.13              |
|------------------------|-------------------|
| Lot Dimensions         | 159x1200x150x1257 |
| School District        | 113               |
| Taxes                  | (unreported)      |
| Taxes with Assessments | (unreported)      |
| Tax Year               | 2025              |