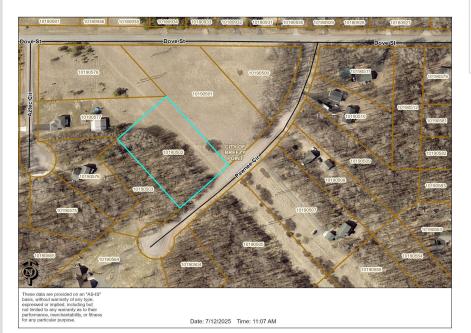

## **Description:**

Breezy Point building site 1.84 acre lot on paved street would be great for a walkout on quiet cul-de-sac road.

## **Additional Details:**

Lot Acres1.84Lot Dimensions235x340School District186Taxes\$116Taxes with Assessments\$116Tax Year2024