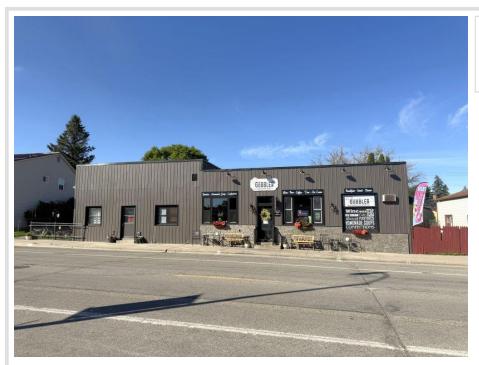

MLS 6754207 Commercial

\$325,000

108 Main Avenue Frazee MN 56544

Status: Active

## **Description:**

Excellent investment opportunity for commercial and residential rental property including 2 apartments currently being leased, and commercial area currently leased as a restaurant. Additional unit available for office/apartment space currently unfinished. Located on Main Ave in Frazee with excellent road frontage with easy side street parking. Many updates have been completed to this building including commercial space updates, and 2 residential apartment updates. No special assessments! Property includes two parcels, a one bedroom apartment, a two bedroom apartment, commercial space, and an unfinished unit. There are two unfinished basement areas for utility and storage.