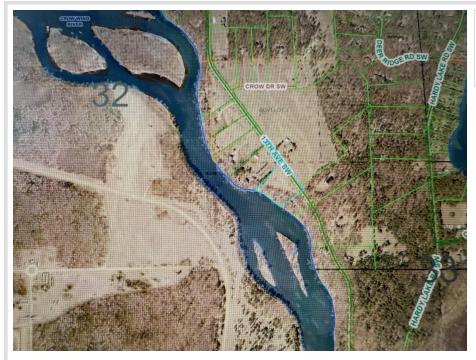

### **Description:**

First time offering on this Crow Wing River Property! 4.38 Acres with 360+ feet of frontage in the Pillager School District is part of the Scorpion Legacy Properties! This must-see lot is in a great location, with pavement being extended along the roadside in 2025.

## Additional Details:

| 4.38            |
|-----------------|
| 368x445x420x307 |
| 116             |
| \$596           |
| \$596           |
| 2025            |
|                 |

## Driving Directions:

From Hwy 210, south on Camp Jim Road, to south on 13th AVE SW to property on the right.

Listed By: eXp Realty

Affinity Real Estate Inc. participates in the Regional Multiple Listing Service of Minnesota, Inc Broker Reciprocity (sm) program, allowing us to display other broker's listings on our website. All properties are subject to prior sale, change or withdrawal.