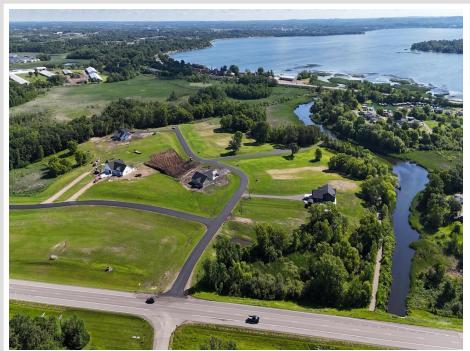

## **Description:**

BRANCH CREEK-OFFERING DIRECT ACCESS TO DETROIT LAKE: Ideal location to build what fits your lifestyle. These spacious lots are framed by the Pelican River (offering direct access to Detroit Lake), Dunton Locks Park (now home to one of world famous Thomas Dambo's giant trolls) and the ever popular paved walking/bike path that meanders along the river to connect Detroit Lake and Sallie. With quick access to downtown Detroit Lakes, enough room to build a matching out building and PAVED roads, nothing can compare to this development. Bring your plans, builder and maybe even a boat! Currently we have boat slips available to purchase for an additional \$95,000. Excellent opportunity. Additional lots available

## **Driving Directions:**

From Detroit Lakes, Hwy 59 South, just before Village of Riverview Campground. On the East side of 59

Listed By: Re/Max Lakes Region

Affinity Real Estate Inc. participates in the Regional Multiple Listing Service of Minnesota, Inc Broker Reciprocity (sm) program, allowing us to display other broker's listings on our website. All properties are subject to prior sale, change or withdrawal.