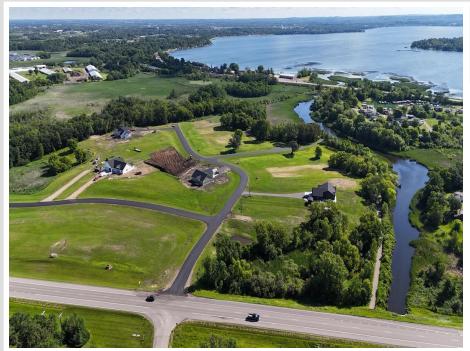

## **Description:**

BRANCH CREEK-OFFERING DIRECT ACCESS TO DETROIT LAKE: Ideal location to build what fits your lifestyle. These spacious lots are framed by the Pelican River (offering direct access to Detroit Lake), Dunton Locks Park (now home to one of world famous Thomas Dambo's giant trolls) and the ever popular paved walking/bike path that meanders along the river to connect Detroit Lake and Sallie. With quick access to downtown Detroit Lakes, enough room to build a matching out building and PAVED roads, nothing can compare to this development. Bring your plans, builder and maybe even a boat! Currently we have boat slips available to purchase for an additional \$95,000. Excellent opportunity. Additional lots available