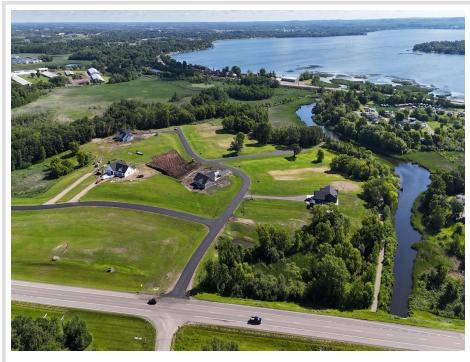

## **Description:**

BRANCH CREEK-OFFERING DIRECT ACCESS TO DETROIT LAKE: Ideal location to build what fits your lifestyle. These spacious lots are framed by the Pelican River (offering direct access to Detroit Lake), Dunton Locks Park (now home to one of world famous Thomas Dambo's giant trolls) and the ever popular paved walking/bike path that meanders along the river to connect Detroit Lake and Sallie. With quick access to downtown Detroit Lakes, enough room to build a matching out building and PAVED roads, nothing can compare to this development. Bring your plans, builder and maybe even a boat! Currently we have boat slips available to purchase for an additional \$95,000. Excellent opportunity. Additional lots available

## **Driving Directions:**

From Detroit Lakes, Hwy 59 South, just before Village of Riverview Campground. On the East side of 59

Listed By: Re/Max Lakes Region

Affinity Real Estate Inc. participates in the Regional Multiple Listing Service of Minnesota, Inc Broker Reciprocity (sm) program, allowing us to display other broker's listings on our website. All properties are subject to prior sale, change or withdrawal.