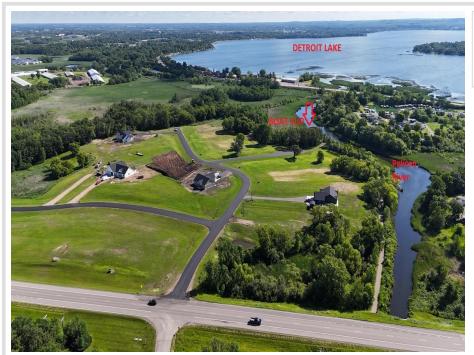

## **Description:**

BRANCH CREEK-OFFERING DIRECT ACCESS TO DETROIT LAKE: Ideal location to build what fits your lifestyle. These spacious lots are framed by the Pelican River (offering direct access to Detroit Lake), Dunton Locks Park (now home to one of world famous Thomas Dambo's giant trolls) and the ever popular paved walking/bike path that meanders along the river to connect Detroit Lake and Sallie. With quick access to downtown Detroit Lakes, enough room to build a matching out building and PAVED roads, nothing can compare to this development. Bring your plans, builder and maybe even a boat! Currently we have boat slips available to purchase for an additional \$95,000. Excellent opportunity. Additional lots available

## **Driving Directions:**

From Detroit Lakes, Hwy 59 South, just before Village of Riverview Campground. On the East side of 59

Listed By: Re/Max Lakes Region

Affinity Real Estate Inc. participates in the Regional Multiple Listing Service of Minnesota, Inc Broker Reciprocity (sm) program, allowing us to display other broker's listings on our website. All properties are subject to prior sale, change or withdrawal.