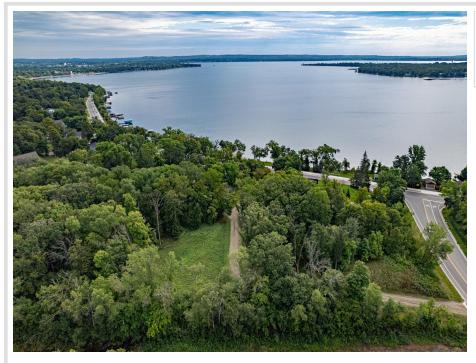

### **Description:**

Prime opportunity to have coveted access to Detroit Lake. Unit #10 in the Lakeview on Detroit Common Interest Community is a single family home lot that allows for the construction of a new home with a 3,109 SF footprint. This lot comes with its own boat slip on Little Detroit Lake and is in close proximity to all the attractions that make Detroit Lakes one of the most sought after lake destinations in the area. Association fees cover all insurance, dock installation and removal, yard maintenance, and snow removal for \$150/month.