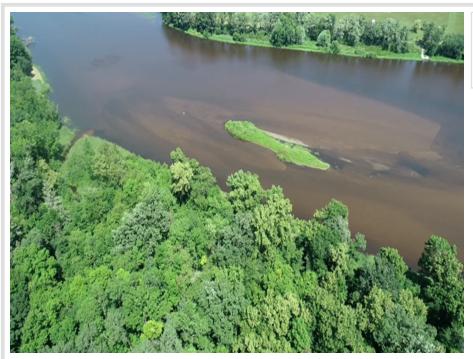

#### **Description:**

Beautiful lot on the Crow Wing river with many beautiful mature trees and nature. Approx 618 ft on the river.