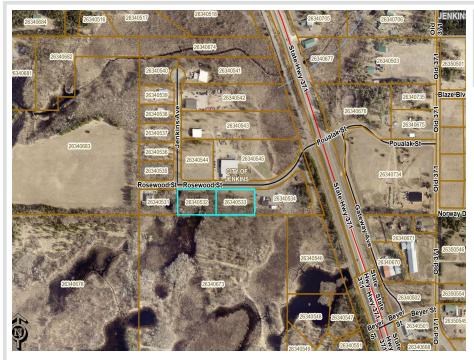

#### **Description:**

JENKINS INDUSTRIAL PARK – TWO PRIME COMMERCIAL/INDUSTRIAL LOTS ON GREAT BLACKTOP FRONTAGE WITH EASY ACCESS TO #371. EACH LOT IS APPROXIMATELY 1.5 ACRES.

#### **Driving Directions:**

1/4 MILE NORTH OF THE STOPLIGHTS IN JENKINS THEN LEFT ON ROSEWOOD STREET TO SIGNS ON LEFT.

Listed By: Heartland Real Estate

Affinity Real Estate Inc. participates in the Regional Multiple Listing Service of Minnesota, Inc Broker Reciprocity (sm) program, allowing us to display other broker's listings on our website. All properties are subject to prior sale, change or withdrawal.