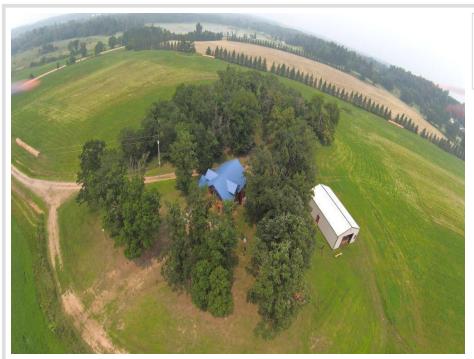

## **Description:**

Charming Log Home on 12.68 Acres! Located only 7 miles from Detroit Lakes and Frazee. A mixture of woods and open fields, this property provides a private, peaceful retreat that's still just a short drive to local amenities. Generous living space in this two-bedroom 2 bath log home with gorgeous log walls, exposed beams, and rich wood accents throughout the home. Full walk-out basement ready to be finished by the new owners. 28x48 pole shed for all your storage or shop needs, and a private log sauna! Tillable acreage, pasture or fenced area options for horses, cows, or pets. Lots of wildlife including deer and turkeys. Don't miss the opportunity to own this beautiful rural escape!

## **Additional Details:**

2008 Year Built Lot Acres 12.68 Lot Dimensions 653x847

Garage Stalls 2 School District 23 Taxes \$2,270 Taxes with Assessments \$2,270 Tax Year 2025