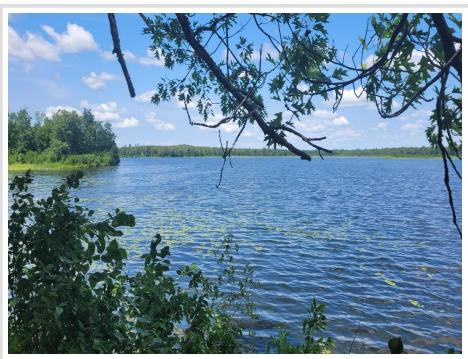

## **Description:**

TOWNLINE LAKE / ACREAGE – LIONS AND TIGERS AND BEARS, OH MY! I MEAN BEARS AND WHITETAIL AND TURKEYS AND DUCKS AND FISHING, OH MY! 88 ACRES OF WOODLANDS EMBRACE OVER 3,500' OF SPRAWLING LAKESHORE WITH STRETCHES OF SAND BOTTOM. A 36' X 48' METAL POLE BUILDING WAS BUILT IN 2020 WITH CONCRETE FLOOR FOR ALL OF YOUR OUTDOOR EQUIPMENT STORAGE. 4 MILES OF MOWED TRAILS LEAD TO 5 PERMANENT DEER STANDS (4 RAISED AND 1 GROUND BLIND), 3 PERMANENT DUCK BLINDS, A CENTRALLY LOCATED 1/4 ACRE FOOD PLOT, 5 YOUNG APPLE TREES AND ABUNDANT RASPBERRY PATCHES. THIS ONE-OF-A-KIND PROPERTY RARELY SURFACES. DEVELOPMENT POTENTIAL ABOUNDS (LIKE THE WILDLIFE!)