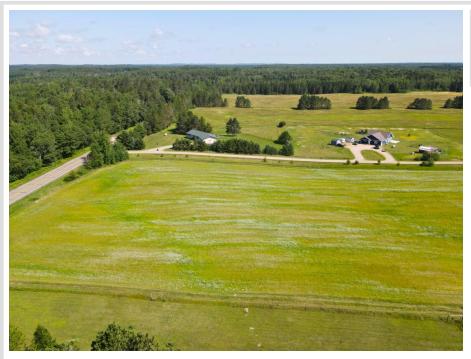

#### **Description:**

Discover the perfect spot to build your dream home or cabin getaway on this cleared 2.5-acre lot just minutes from downtown Pine River, MN. Tract A offers mostly level ground, easy access from Highway 84, and a peaceful setting surrounded by nature. A private driveway will run along the southern boundary, providing access for Tract A and future neighboring properties. Enjoy being close to area lakes, trails, and all the outdoor recreation northern Minnesota is known for. Whether you're looking for a weekend retreat or a year-round residence, this lot is ready for your vision!