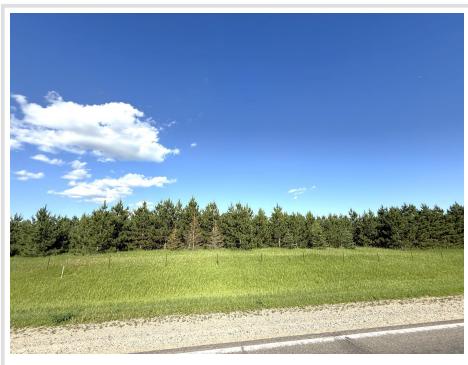

## **Description:**

7.45 acres of wooded land located only 9.5 miles east of Frazee at the corner of State Hwy 87 and Co Hwy 39. Great building location with endless possibilities. Lots of wildlife on this property and an excellent rural retreat! Property has been surveyed.

## **Additional Details:**

Lot Acres 7.45

Lot Dimensions 439x751x407x650

School District 23
Taxes \$388
Taxes with Assessments \$388
Tax Year 2025