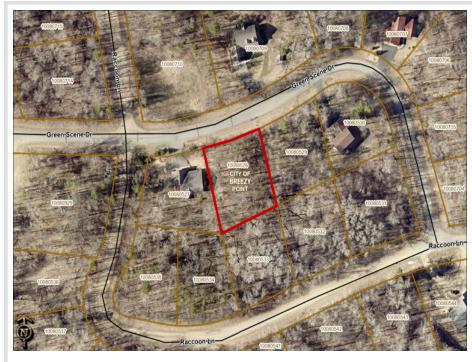

# \$14,000

0.46 Acres Raw Land

TBD Green Scene Drive Breezy Point MN 56472

Status: Active

## **Description:**

Build your dream or home getaway in the heart of Breezy Point! This spacious 0.46-acre lot is perfect for a walkout home. It offers the perfect blend of privacy and convenience, nestled among the pines and close to golf courses, restaurants, lakes, and all the amenities the Brainerd Lakes Area has to offer. Whether you're planning a year-round home or a seasonal retreat, this beautiful lot provides the ideal setting to enjoy Up North living at its finest. Don't miss this opportunity to secure your piece of paradise in one of Minnesota's most popular recreational destinations!

#### Additional Details:

| Lot Acres              | 0.46            |
|------------------------|-----------------|
| Lot Dimensions         | 129x149x133x164 |
| School District        | 186             |
| Taxes                  | \$120           |
| Taxes with Assessments | \$120           |
| Tax Year               | 2024            |

## **Driving Directions:**

From Highway 371/County 11, turn east onto County Road 11 near Breezy Point. Continue east about 2 miles, then turn left on Buschmann Road, and finally left onto Green Scene Drive—the property (PID 10080528, TBD Green Scene Drive) will be on your left.