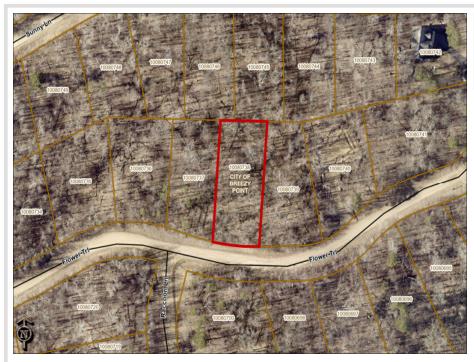

MLS 6755260 Land

## **Description:**

Build your dream or home getaway in the heart of Breezy Point! This spacious 0.56-acre lot is perfect for a walkout home. It offers a great blend of privacy and convenience, nestled among mature trees and close to golf courses, restaurants, lakes, and all the amenities the Brainerd Lakes Area has to offer. Whether you're planning a year-round home or a seasonal retreat, this beautiful lot provides the ideal setting to enjoy Up North living at its finest. Don't miss this opportunity to secure your piece of paradise in one of Minnesota's most popular recreational destinations!

# **Driving Directions:**

From Highway 371, turn east onto County Road 11 near Breezy Point. Drive approximately 2.5 miles, then turn right onto Buschmann Road, followed by a left onto Flower Trail—the parcel (PID 10080738) will be on your right.