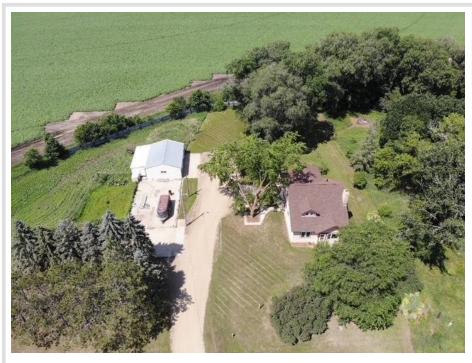

### **Description:**

Country living at it's best! Check out this 5 bed 2 bath Otter Tail County home on 6 acres located just a few miles from Wadena. Property features newer drilled well, large two stall detached garage with lean-to, sand point well house for watering, fencing for horses, and so much more. The home has tons of updates as well--newer roof, windows, exterior and interior paint, flooring, complete kitchen remodel with custom hickory cabinets. Enjoy the living room fireplace and there is also a new Bosch AC/Heat pump unit. So much to like about this home--it has been well-cared for, and it shows.

### Additional Details:

| Year Built             | 1926      |
|------------------------|-----------|
| Lot Acres              | 6.04      |
| Lot Dimensions         | Irregular |
| Garage Stalls          | 3         |
| School District        | 2155      |
| Taxes                  | \$1,256   |
| Taxes with Assessments | \$1,256   |
| Tax Year               | 2025      |