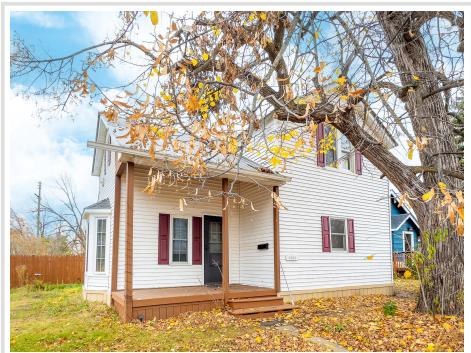

MLS 6755456 Residential

\$159,900

1,500 sq ft 3 bedrooms 2 baths

1101 Mississippi Avenue Bemidji MN 56601

Status: Active

## **Description:**

Centrally located Bemidji duplex—or single-family home—now available! This versatile property presents a great opportunity for both homebuyers and investors. Live in one unit and rent out the other for a cash-flowing asset, or easily convert it to single-family living.

The main floor (Unit 1) features 2 bedrooms, a ¾ bath, living room, laundry, and a covered porch. Unit 2, located upstairs with its own private entry, offers 1 bedroom, 1 full bathroom, and a separate electric meter.

Other highlights include a metal roof, vinyl siding, a 20'x24' detached garage, and a fenced backyard. A rental permit is already in place for up to five unrelated occupants, making this a truly turn-key investment property or flexible home.