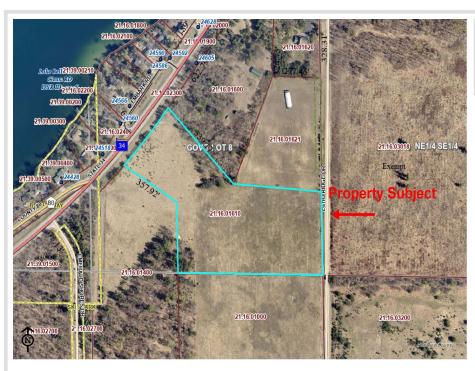

## **Description:**

11.3 acres just off Highway 34 and across from Lake Belle Taine.

## **Additional Details:**

Lot Acres 11.3 Lot Dimensions 455xirr School District 308 Taxes \$206 Taxes with Assessments \$206 Tax Year 2025

## **Driving Directions:**

From 34/71 in Park Rapids, East on 34 to a right on Echo Ridge Dr. to property.

Listed By: Wolff & Simon Real Estate

Affinity Real Estate Inc. participates in the Regional Multiple Listing Service of Minnesota, Inc Broker Reciprocity (sm) program, allowing us to display other broker's listings on our website. All properties are subject to prior sale, change or withdrawal.