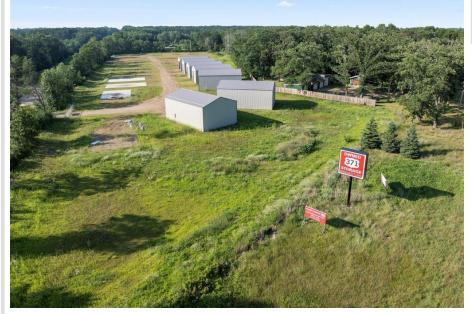

## **Description:**

Great opportunity to own affordable storage without the high overhead costs. Conveniently located just off HWY 371 for easy access — pick up your toys on your way north and drop them off when heading south. This gated community provides each owner with a private entry code.

All units are 30' x 48' with 16' high side walls, 14' x 14' garage doors, and polished floating slabs (4" thick with reinforced edges). Each unit includes basic electrical: panel, outlets, lighting, and a garage door opener outlet. Owners have the option to insulate and heat their units, with separate electric meters or space for a small propane tank.

Low annual dues cover snow removal, gravel road upkeep, gate maintenance, and reserves.