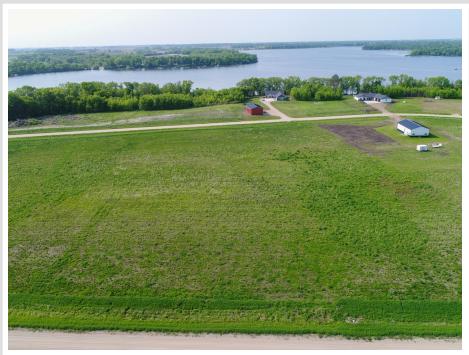

## **Description:**

Welcome to Longview Estates – Your Slice of Lakeside Paradise! Secure your own piece of paradise in Longview Estates, where country living meets lakeside serenity! Located on beautiful Smith Lake, just minutes east of Alexandria and only two hours from the Twin Cities, this thoughtfully designed community offers the best of both convenience and natural beauty. These inner circle lots are all fairly level and some are a bit higher than others. The developer has been planting trees on the property line where they back up to each other. The road will be maintained by the township. Smith Lake is well-known for its excellent fishing, and the public lake access is just around the corner. This lot is perfect for your dream home, with room to spread out and enjoy the peaceful surroundings. Longview Estates offers a variety of spacious lots—some with panoramic lake views, others backing up to a public fishing and wildlife reserve, and a few exclusive lakeside properties. Whether you're looking to build your year-round home or a peaceful retreat, you'll find space, beauty, and opportunity here. Embrace the rhythm of lakeside living—where evening strolls, fishing on the boat in the afternoons, and nature's beauty are part of everyday life. Don't miss your chance to become part of this special community. Welcome home to Longview Estates—where your lakeside dream becomes reality!