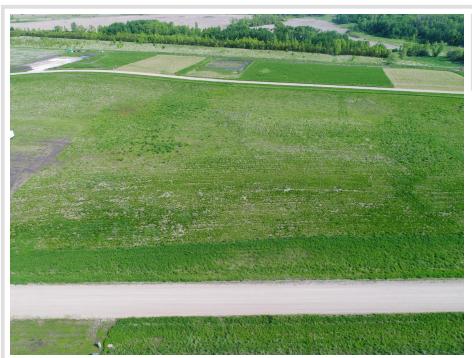

## **Description:**

Welcome to Longview Estates – Your Slice of Lakeside Paradise! Secure your own piece of paradise in Longview Estates, where country living meets lakeside serenity! Located on beautiful Smith Lake, just minutes east of Alexandria and only two hours from the Twin Cities, this thoughtfully designed community offers the best of both convenience and natural beauty. These inner circle lots are all fairly level and some are a bit higher than others. The developer has been planting trees on the property line where they back up to each other. The road will be maintained by the township. Smith Lake is well-known for its excellent fishing, and the public lake access is just around the corner. This lot is perfect for your dream home, with room to spread out and enjoy the peaceful surroundings. Longview Estates offers a variety of spacious lots—some with panoramic lake views, others backing up to a public fishing and wildlife reserve, and a few exclusive lakeside properties. Whether you're looking to build your year-round home or a peaceful retreat, you'll find space, beauty, and opportunity here. Embrace the rhythm of lakeside living—where evening strolls, fishing on the boat in the afternoons, and nature's beauty are part of everyday life. Don't miss your chance to become part of this special community. Welcome home to Longview Estates—where your lakeside dream becomes reality!

## Additional Details:

Lot Acres 0.98

Lot Dimensions 207 x 197 x 109 x 218

School District 206
Taxes \$94
Taxes with Assessments \$94
Tax Year 2025