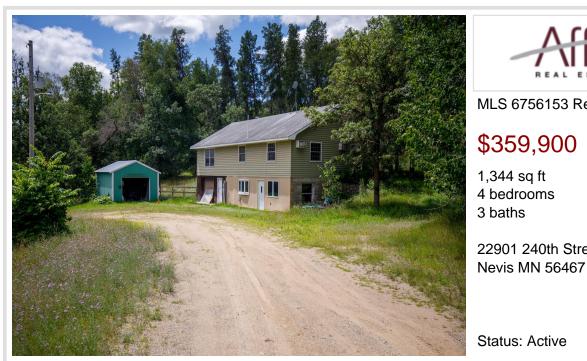

MLS 6756153 Residential

\$359,900

1,344 sq ft 4 bedrooms 3 baths

22901 240th Street

Status: Active

## **Description:**

This property is a true gem, offering endless possibilities with both a spacious workshop and a charming main house. With a combined 4-bedroom, 3-bathroom layout, it sits on an expansive 15-acre lot that blends wooded areas with open fields, providing a stunning backdrop for any vision you have in mind. The property is nearly fully fenced and includes a paddock off the barn, ideal for various uses.

## **Additional Details:**

Year Built 2006 Lot Acres 15

990x660x990x660 Lot Dimensions

Garage Stalls School District 308 Taxes \$2,540 Taxes with Assessments \$2.960 Tax Year 2024