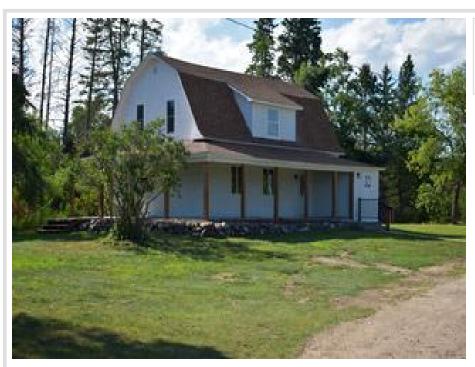

MLS 6756299 Residential

\$289,900

1,448 sq ft 3 bedrooms 2 baths

2411 Town Hall Road Bemidji MN 56601

Status: Active

## **Description:**

Have you always dreamed of owning a big red barn? Here's your chance! This gorgeous recently remodeled property just minutes from Bemidji, features a 3 bedroom, 2 bath farmhouse with newer roof, single detached garage, large barn with newer roof, chicken coop, storage sheds and garden area is one to see!!

## **Additional Details:**

Year Built 1917 Lot Acres 2

Lot Dimensions 295x295

Garage Stalls 1
School District 31
Taxes \$820
Taxes with Assessments \$820
Tax Year 2023