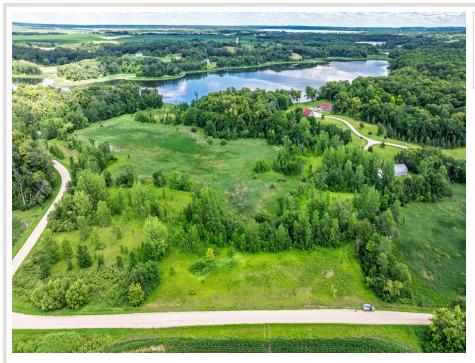

# \$164,000

8.7 Acres Raw Land

TBD Big Buck Road Underwood MN 56537

Waterfront: North Turtle

Status: Active

## **Description:**

Expansive property with North Turtle Lake shoreline, providing you a blank canvas to build your lakeside dream retreat. North Turtle Lake is known for its bass-panfish ecosystem, with species including Northern Pike, Largemouth Bass, Black Crappie, and Bluegill-perfect for boating, fishing, and outdoor recreation. Located in the close-knit community of Underwood, you'll enjoy this peaceful lakeside retreat. Nearby is Battle Lake which offers shopping, restaurants, and a variety of outdoor activities. These amenities complement the natural surroundings and outdoor lifestyle in the area. TBD Big Buck Road, presents a fantastic opportunity for privacy, outdoor recreation, and/or future development. Whether you're ready to build your dream home or simply own a peaceful lakeside retreat. View the photos and imagine the possibilities owning part of North Turtle Lake's shoreline could be your next great adventure. Treat Yourself to future serenity!

## **Driving Directions:**

From Underwood: South on S Main St, Left on Viking Trail, Left on Big Buck Road, Lakeshore lot on Right From Battle Lake: West on Viking Trail, Right on Big Buck Road, Lakeshore Lot on Right