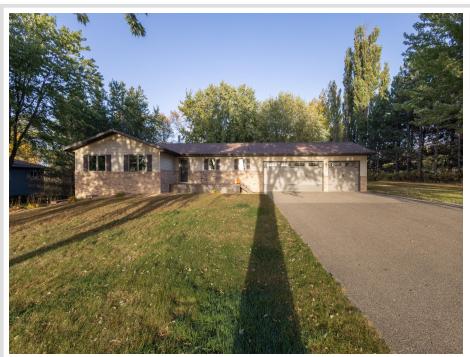

## **Description:**

Welcome to 26760 Riverside Drive near Fergus Falls. This stunning 4 bedroom, 3 bath rambler with a finished lower level is nestled on 3.4 acres of serene, tree-filled privacy with 800+ feet of frontage on the Otter Tail River. Enjoy peaceful country living just minutes from town, with spacious decks on both the front and back of the home, perfect for relaxing or entertaining. Inside, you'll find a meticulously maintained living space with a cozy gas fireplace, a fully insulated three-stall garage, and an updated HVAC system with a new furnace in 2018 and air conditioning in 2017. The property boasts an underground sprinkler system, fire pit, and a gazebo for outdoor enjoyment. With a paved driveway, excellent fishing and kayaking right in your backyard, and easy access to Hwy 111, this home offers the perfect blend of comfort, convenience, and natural beauty. Don't miss your chance to make this riverside retreat your own!