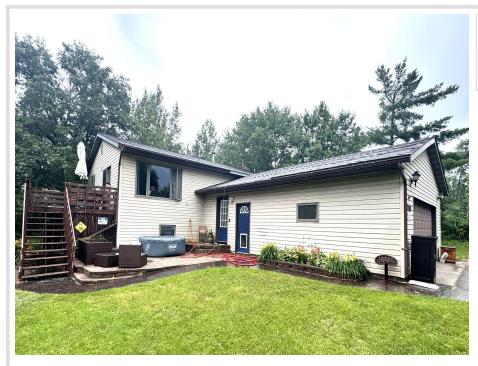

### **Description:**

This charming 4-bedroom, 2-bath residence boasts a cozy propane fireplace, a beautifully updated kitchen equipped with stainless steel appliances, and an attached double-car garage. Nestled on 1.43 acres of serene, private land, this home offers the perfect escape while being just minutes away from the vibrant town and picturesque Lake Bemidji. Don't miss the opportunity to make this lovely property your own!

#### Additional Details:

| Year Built             | 1996      |
|------------------------|-----------|
| Lot Acres              | 1.43      |
| Lot Dimensions         | Irregular |
| Garage Stalls          | 2         |
| School District        | 31        |
| Taxes                  | \$2,629   |
| Taxes with Assessments | \$2,629   |
| Tax Year               | 2025      |