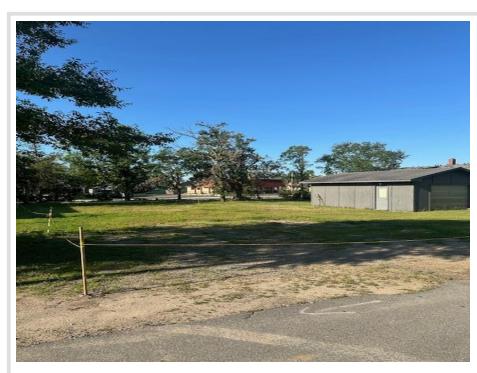

MLS 6756721 Land

\$57,000

0.34 Acres Other

403 15th Street Bemidji MN 56601

Status: Active

## **Description:**

Double city lot with single garage conveniently located mid-town with alley access, sidewalk, curb and gutter, and even cement steps from the sidewalk! Within walking distance to restaurants, shops, and services. Utilities are ready to hook up.