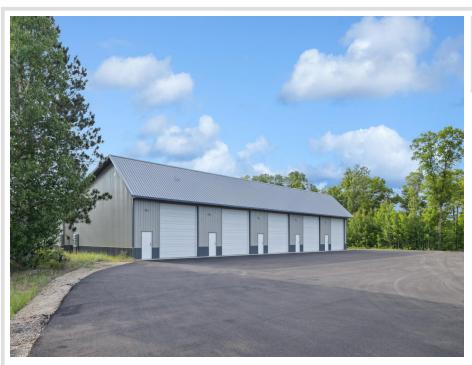

## **Description:**

New 24x42 storage building for sale with 14x14 overhead door in prime location central to the Brainerd Lakes Area. New owner of development.