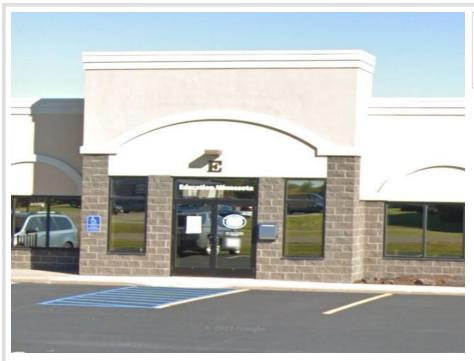

MLS 6756802 Commercial

\$750

677 Anne Street Bemidji MN 56601

Status: Active

## **Description:**

(description unavailable)

## **Additional Details:**

Year Built 2010
Lot Acres 2.17
Lot Dimensions 1
School District 31

Taxes \$24,704
Taxes with Assessments \$24,704
Tax Year 2023

## **Additional Features:**

Basement: None Fuel: Natural Gas Heat: Forced Air Sewer: City Sewer/Connected Water: City Water/Connected Air Conditioning: Central Air

## **Driving Directions:**

3 Blocks East on Anne Street NW from Highway 71



Listed By: Optima Realty, Inc

Affinity Real Estate Inc. participates in the Regional Multiple Listing Service of Minnesota, Inc Broker Reciprocity (sm) program, allowing us to display other broker's listings on our website. All properties are subject to prior sal