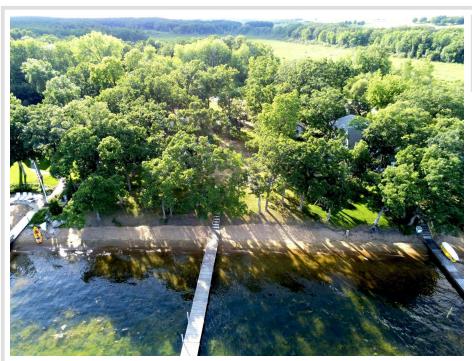

## **Description:**

Pelican Lake - Pelican Point - Lake Lot is the pinnacle of the classic one-off's in our region's real estate. Gold standard: 130' unblemished walk-in sand beach. 4" drilled well, septic w/ drainfield; professionally prepped for build. Legacy piece. Lot is 260' deep.

## Additional Details:

Lot Acres0.5Lot Dimensions130x260School District548Taxes\$7,846Taxes with Assessments\$7,846

Tax Year 2024