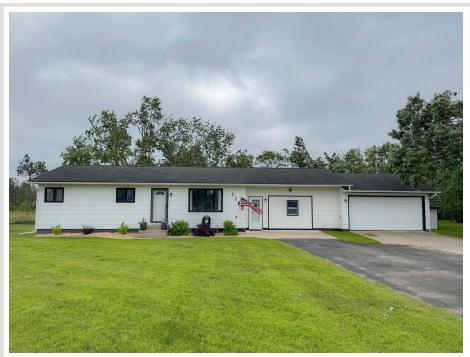

MLS 6756852 Residential

\$247,000

1,800 sq ft 3 bedrooms 2 baths

1160 East Avenue Bemidji MN 56601

Status: Active

## **Description:**

Don't miss this family home, 3 bed, 2 bath in great location! A full basement, with 2 other bonus rooms to grow into. On over an acre, with a 2 stall attached garage and large patio between that and the house. Enjoy the huge yard, stellar fire pit and garden. With no damage from the recent storm, this home is ready to move into today! See the virtual tour in the photos tab.