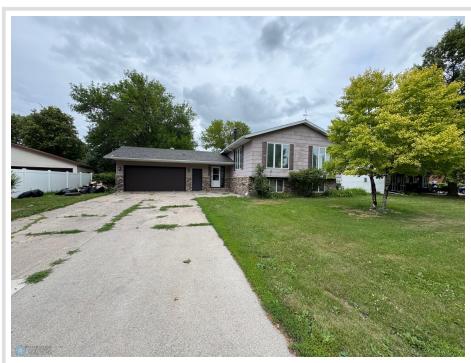

MLS 6756857 Residential

\$165,000

2,900 sq ft 5 bedrooms 3 baths

609 Lily Lane Ada MN 56510

Status: Active

## **Description:**

Great opportunity to build in some sweat equity and make this home your own with no backyard neighbors! Cash or conventional financing .Sold As-Is, Agent/owner