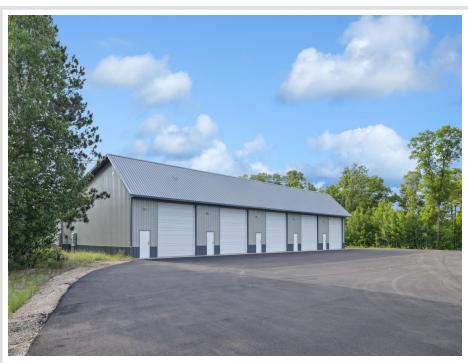

## **Description:**

New 24x42 storage building for sale with 14x14 overhead door in prime location central to the Brainerd Lakes Area. New owner of development