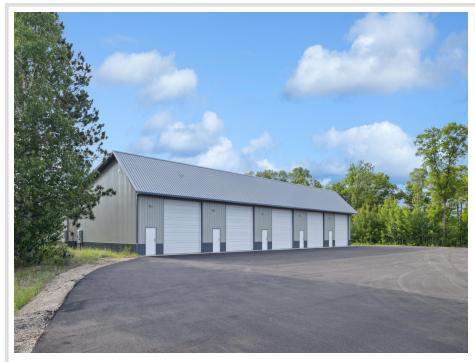

#### **Description:**

New 24x42 storage building for sale with 14x14 overhead door in prime location central to the Brainerd Lakes Area. New owner of development.