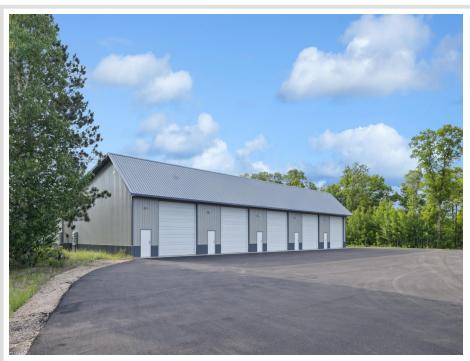

## **Description:**

New 24x42 storage building for sale with 14x14 overhead door in prime location central to the Brainerd Lakes Area. New owner of development