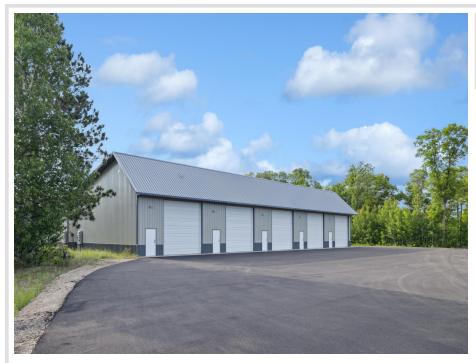

#### **Description:**

New 24x42 storage building for sale with 14x14 overhead door in prime location central to the Brainerd Lakes Area. New owner of development