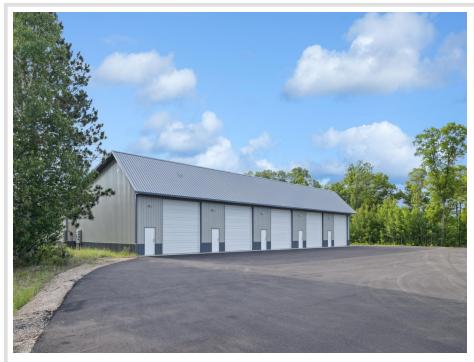

### **Description:**

New 24x42 storage building for sale with 14x14 overhead door in prime location central to the Brainerd Lakes Area. New owner of development

## Additional Details:

| Lot Acres              | 0.02  |
|------------------------|-------|
| Lot Dimensions         | 24x42 |
| School District        | 181   |
| Taxes                  | \$16  |
| Taxes with Assessments | \$16  |
| Tax Year               | 2024  |