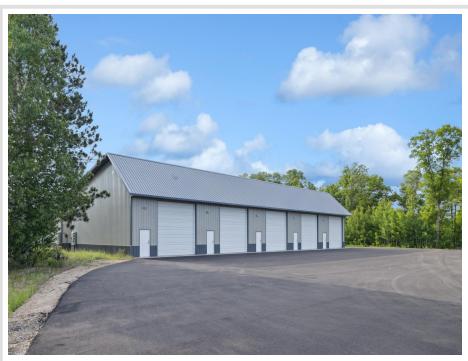

## **Description:**

New 24x42 storage building for sale with 14x14 overhead door in prime location central to the Brainerd Lakes Area. New owner of development