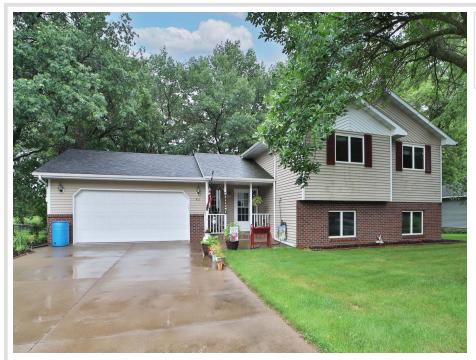

### **Description:**

Spacious 4-bedroom, 2-bath home in a fantastic location. Excellent curb appeal and landscaping! Property backs up to protected city land that will never be built on, this well-maintained property offers peace and privacy. Features include Anderson windows, durable metal siding, and a beautiful yard with mature oak trees. Clean, solid, and move-in ready—don't miss this rare find!

#### Additional Details:

| Year Built             | 1995    |
|------------------------|---------|
| Lot Acres              | 0.34    |
| Lot Dimensions         | 99x150  |
| Garage Stalls          | 2       |
| School District        | 482     |
| Taxes                  | \$3,076 |
| Taxes with Assessments | \$3,076 |
| Tax Year               | 2024    |