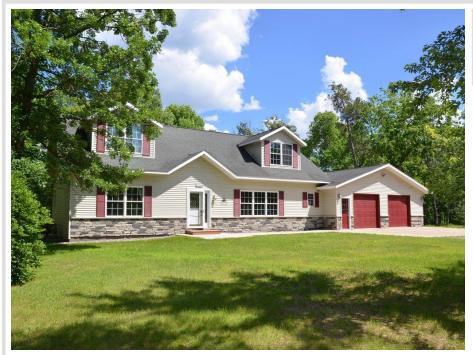

MLS 6757182 Lake Home

# \$479,900

4,044 sq ft 4 bedrooms 4 baths

1208 Edmond Drive Park Rapids MN 56470

Waterfront: Fishhook River

Status: Pending

#### **Description:**

A grand opportunity on Fish Hook River. Features a 4 bedroom, 4 bath home with 4,000+ finished sq ft and a 28x32 attached garage. Includes 3 total lots combining for nearly 3.5 acres and 350ft of river frontage. It even has its own sandbar. In town convenience with country privacy and so much more!