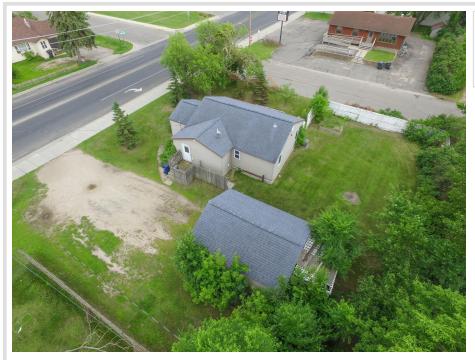

# \$174,900

1,068 sq ft 3 bedrooms 1 baths

2423 Irvine Avenue Bemidji MN 56601

Status: Active

### **Description:**

Welcome to this phenomenal 3 bedroom 1 bathroom home on a corner lot, located in a convenient in town location close to retail, health care and schools with a fenced in backyard, double stall detached garage, and updated kitchen. Ready to be called home by anyone looking for a new primary residence, or potential investment property. Schedule your showing today!

#### Additional Details:

| Year Built             | 1938    |
|------------------------|---------|
| Lot Acres              | 0.26    |
| Lot Dimensions         | 106x106 |
| Garage Stalls          | 2       |
| School District        | 31      |
| Taxes                  | \$2,605 |
| Taxes with Assessments | \$2,605 |
| Tax Year               | 2025    |