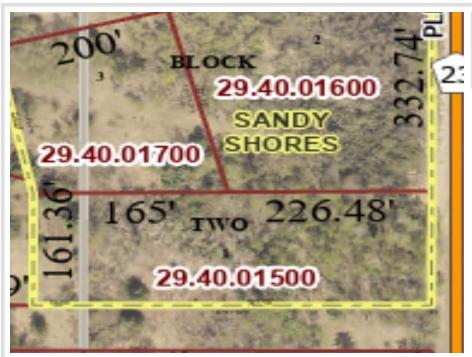

## **Additional Details:**

Lot Acres 4.63

Lot Dimensions 500x440x370x490

School District 113 Taxes \$256 Taxes with Assessments \$256 Tax Year 2025